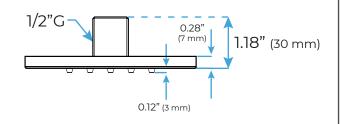

### **Body Jet**

Thread Interface Size: G 1/2 Inch Installation Type: Wall Mounted

Material: Brass

Flow Rate: 1.5 GPM / 5.7 LPM (each Bodyspray)