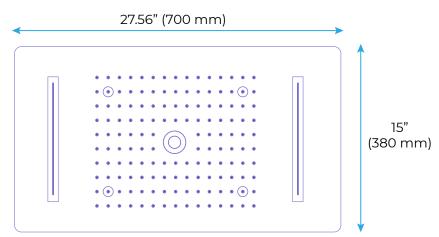

# **Shower Head**

Shower Head Functions: Rainfall, Waterfall, Bubble, Mist

Shower Panel /Hose Material: 304 Stainless Steel Showerheads Install: Embedded Ceiling Mounted

Concealed Mixer Install: Wall-Mounted

Water Flow:

Mist: 9L/M; Rain: 15L/M; Waterfall: 15L/M; Bubble: 15L/M

Shower Accessories Material: Brass LED Light: Need to Connect Power

Shower Hose Length: 1.5M

AC: 90-265V 50/60Hz

All dimensions and specifications are nominal and may vary. Use actual products for accuracy in critical situations.