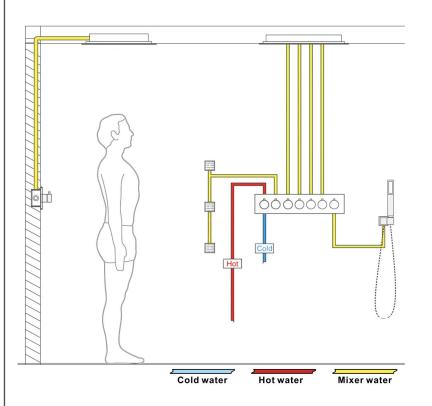

## MATTE BLACK THERMOSTATIC LED WATERFALL RAINFALL MIST WATER COLUMN SHOWER SYSTEM WITH HANDHELD SHOWER AND JETTED BODY SPRAYS SPECIFICATIONS



# **Shower Head**



Shower Head Functions: Rainfall, Waterfall, Bubble, Mist

Shower Panel /Hose Material: 304 Stainless Steel Showerheads Install: Embedded Ceiling Mounted

Concealed Mixer Install: Wall-Mounted

Water Flow:

Mist: 9L/M; Rain: 15L/M; Waterfall: 15L/M; Bubble: 15L/M

Shower Accessories Material: Brass LED Light: Need to Connect Power

Shower Hose Length: 1.5M

AC: 90-265V 50/60Hz









All dimensions and specifications are nominal and may vary. Use actual products for accuracy in critical situations.





#### **Shower Mixer**



#### **Hand Shower**



Flow Rate: 2.0 GPM / 7.6 LPM

#### **Shower Mixer Connections**



### **Body Jet**



Thread Interface Size: G 1/2 Inch Installation Type: Wall Mounted

Material: Brass

Flow Rate: 1.5 GPM / 5.7 LPM (each Bodyspray)