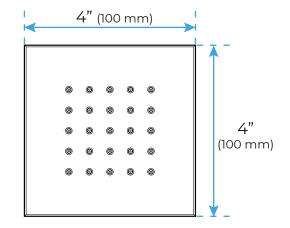

# **Shower Head**

Shower Head Functions: Rainfall, Waterfall, Bubble, Mist

Shower Panel /Hose Material: 304 Stainless Steel Showerheads Install: Embedded Ceiling Mounted

Concealed Mixer Install: Wall-Mounted

Water Flow:

Mist: 9L/M; Rain: 15L/M; Waterfall: 15L/M; Bubble: 15L/M

Shower Accessories Material: Brass LED Light: Need to Connect Power

Shower Hose Length: 1.5M

AC: 90-265V 50/60Hz

All dimensions and specifications are nominal and may vary. Use actual products for accuracy in critical situations.