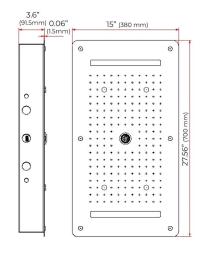

# **Shower Head**

Shower Head Functions: Rainfall, Waterfall, Bubble, Mist

Shower Panel /Hose Material: 304 Stainless Steel Showerheads Install: Embedded Ceiling Mounted

Concealed Mixer Install: Wall-Mounted

Water Flow:

Mist: 9L/M; Rain: 15L/M; Waterfall: 15L/M; Bubble: 15L/M

Shower Accessories Material: Brass LED Light: Need to Connect Power

Shower Hose Length: 1.5M

AC: 90-265V 50/60Hz

All dimensions and specifications are nominal and may vary. Use actual products for accuracy in critical situations.