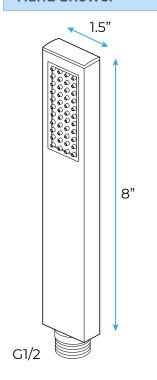

## MATTE BLACK THERMOSTATIC LED WATERFALL RAINFALL MIST WATER COLUMN SHOWER SYSTEM WITH HANDHELD SHOWER AND JETTED BODY SPRAYS SPECIFICATIONS



# **Shower Head**



Shower Head Functions: Rainfall, Waterfall, Bubble, Mist

Shower Panel /Hose Material: 304 Stainless Steel Showerheads Install: Embedded Ceiling Mounted

Concealed Mixer Install: Wall-Mounted

Water Flow:

Mist: 9L/M; Rain: 15L/M; Waterfall: 15L/M; Bubble: 15L/M

Shower Accessories Material: Brass LED Light: Need to Connect Power

Shower Hose Length: 1.5M

AC: 90-265V 50/60Hz









All dimensions and specifications are nominal and may vary. Use actual products for accuracy in critical situations.





#### **Shower Mixer**



#### **Hand Shower**



Flow Rate: 2.0 GPM / 7.6 LPM

#### **Shower Mixer Connections**



### **Body Jet**



Thread Interface Size: G 1/2 Inch Installation Type: Wall Mounted

Material: Brass

Flow Rate: 1.5 GPM / 5.7 LPM (each Bodyspray)