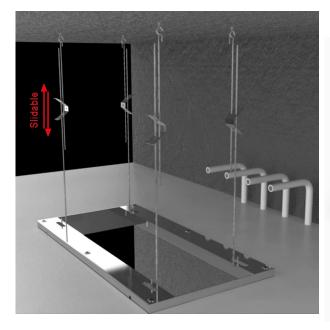

# **Shower Head**

Shower Head Functions: Rainfall, Waterfall, Bubble, Mist

Shower Panel /Hose Material: 304 Stainless Steel Showerheads Install: Embedded Ceiling Mounted

Concealed Mixer Install: Wall-Mounted

Water Flow:

Mist: 9L/M; Rain: 15L/M; Waterfall: 15L/M; Bubble: 15L/M

Shower Accessories Material: Brass LED Light: Need to Connect Power

Shower Hose Length: 1.5M

AC: 90-265V 50/60Hz

All dimensions and specifications are nominal and may vary. Use actual products for accuracy in critical situations.