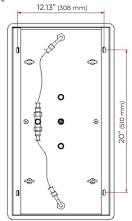

## MATTE BLACK THERMOSTATIC LED WATERFALL RAINFALL MIST WATER COLUMN SHOWER SYSTEM WITH HANDHELD SHOWER AND JETTED BODY SPRAYS SPECIFICATIONS



# **Shower Head**



Shower Head Functions: Rainfall, Waterfall, Bubble, Mist

Shower Panel /Hose Material: 304 Stainless Steel Showerheads Install: Embedded Ceiling Mounted

Concealed Mixer Install: Wall-Mounted

Water Flow:

Mist: 9L/M; Rain: 15L/M; Waterfall: 15L/M; Bubble: 15L/M

Shower Accessories Material: Brass LED Light: Need to Connect Power

Shower Hose Length: 1.5M

AC: 90-265V 50/60Hz









All dimensions and specifications are nominal and may vary. Use actual products for accuracy in critical situations.





#### **Shower Mixer**



#### **Hand Shower**



Flow Rate: 2.0 GPM / 7.6 LPM

#### **Shower Mixer Connections**



### **Body Jet**



Thread Interface Size: G 1/2 Inch Installation Type: Wall Mounted

Material: Brass

Flow Rate: 1.5 GPM / 5.7 LPM (each Bodyspray)