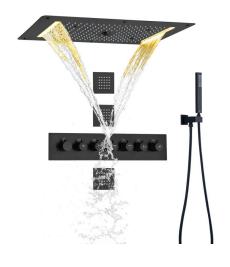

## MATTE BLACK THERMOSTATIC LED WATERFALL RAINFALL MIST WATER COLUMN SHOWER SYSTEM WITH HANDHELD SHOWER AND JETTED BODY SPRAYS SPECIFICATIONS

# **Shower Head**

Shower Head Functions: Rainfall, Waterfall, Bubble, Mist

Shower Panel /Hose Material: 304 Stainless Steel Showerheads Install: Embedded Ceiling Mounted

Concealed Mixer Install: Wall-Mounted

Water Flow:

Mist: 9L/M; Rain: 15L/M; Waterfall: 15L/M; Bubble: 15L/M

Shower Accessories Material: Brass LED Light: Need to Connect Power

Shower Hose Length: 1.5M

AC: 90-265V 50/60Hz

All dimensions and specifications are nominal and may vary. Use actual products for accuracy in critical situations.