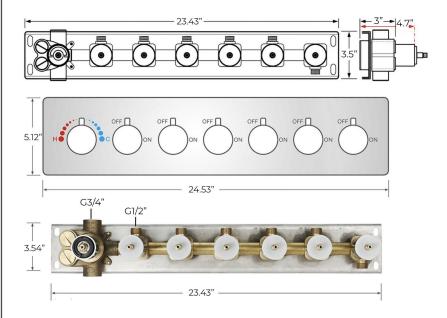

## MATTE BLACK THERMOSTATIC LED WATERFALL RAINFALL MIST WATER COLUMN SHOWER SYSTEM WITH HANDHELD SHOWER AND JETTED BODY SPRAYS SPECIFICATIONS



# **Shower Head**



Shower Head Functions: Rainfall, Waterfall, Bubble, Mist

Shower Panel /Hose Material: 304 Stainless Steel Showerheads Install: Embedded Ceiling Mounted

Concealed Mixer Install: Wall-Mounted

Water Flow:

Mist: 9L/M; Rain: 15L/M; Waterfall: 15L/M; Bubble: 15L/M

Shower Accessories Material: Brass LED Light: Need to Connect Power

Shower Hose Length: 1.5M

AC: 90-265V 50/60Hz









All dimensions and specifications are nominal and may vary. Use actual products for accuracy in critical situations.





#### **Shower Mixer**



#### **Hand Shower**



Flow Rate: 2.0 GPM / 7.6 LPM

#### **Shower Mixer Connections**



### **Body Jet**



Thread Interface Size: G 1/2 Inch Installation Type: Wall Mounted

Material: Brass

Flow Rate: 1.5 GPM / 5.7 LPM (each Bodyspray)